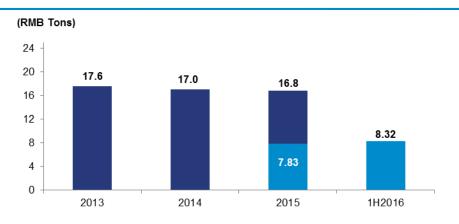

## Operational

- Period-end installed capacity of 29.2mt (30 June 2015: 27.0mt)
- Cement sales volume of 8.32mt (30 June 2015: 7.83mt). Including clinker sales 8.39mt
   (30 June 2015: 7.95mt).
- Cement ASP's of RMB 193/t (30 June 2015: RMB208/t)

#### Sales volume of cement