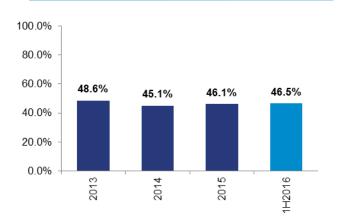

## Total debt/total capitalization <sup>4</sup>

Interest coverage ratio <sup>5</sup>

Source: Company information

- 1. As of June 30, 2016
- 2. EBITDA is defined as profit and total comprehensive income minus (x) net foreign exchange (losses) gains and (y) interest income, and plus (i) finance costs, (ii) share-based payments; (iii) impairment loss, (iv). income tax expense; and (v) total depreciation and amortization expenses.
- 3. EBITDA is 1H2016 value annualised.
- 4. Total capitalization equals non-current borrowings plus total equity.
- 5. EBITDA/Gross interest expense. Gross interest expense is 1H2016 value annualised.