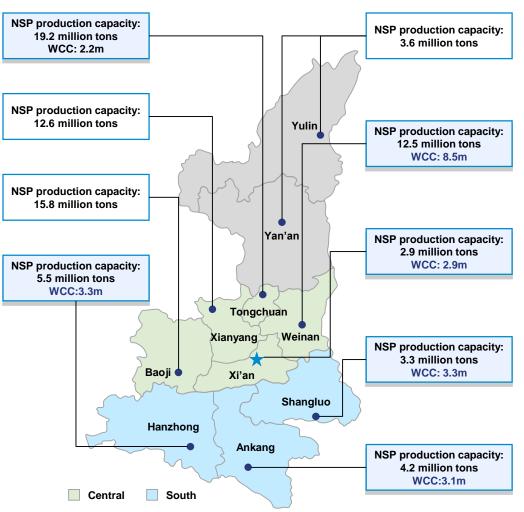

## Western China focus - Shaanxi, Xinjiang and Guizhou

Core markets

**▲ WCC production plants** 

## Our Position in Shaanxi's Market

- Southern Shaanxi Shangluo, Ankang & Hanzhong
- An area dominated by the Qingling Mountains
- ✓ Market shares of 60%-100% in each region
- ✓ Limited limestone deposits have resulted in relatively little new cement capacity over the past few years
- Long transportation distances from other markets
- Results in a disciplined supply side with good pricing power
- Central Shaanxi Weinan & Xi'an
- ☑ Dominated by the Xi'an market which is 30-40% of provincial demand
- ✓ Plentiful limestone, new capacity, more competition
- Market share of 68% in Weinan Region
- ☑ Three plants in close proximity to the Xi'an market
- Positioned to benefit from Xi-Xian New Area development plans

★ Lantian Grinding Mill: Adds effective 0.7m tons to capacity of Lantian Plant