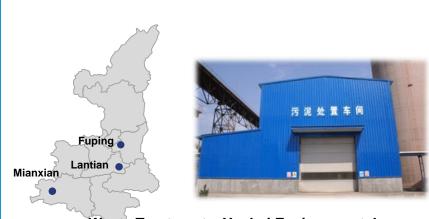

#### New revenue stream – waste treatment

Waste Treatment - Yaobai Environmental

- New JV with Conch Venture (Wuhu Conch) following cash injection; 60% Conch Venture, 20% WCC, 20% Mr Ma Zhaoyong's investment vehicle. A Platform for hazardous waste treatment in China. Investment Agreement was completed at the beginning of 2016.
- Lantian Waste Sludge Treatment Facility. Phase I annual capacity of 31,500 tons & Phase II of 49,500 tons for total annual capacity of 80,500 tons
- Fuping Waste Treatment Facility. Annual capacity of 100,000 tons
- Mianxian Solid Waste Treatment Facility. Annual capacity of 16,500 tons is due to start construction in 2016
- Further small facilities of 350 tons/day capacity planned at Danfeng and Hancheng plants.