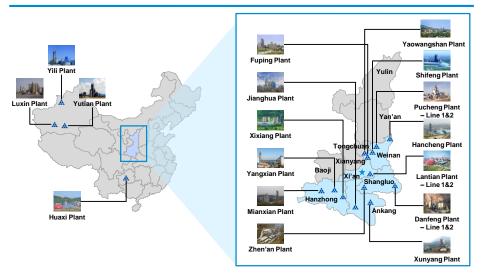

## Western China focus - Shaanxi, Xinjiang and Guizhou

Core markets

**▲ WCC production plants** 