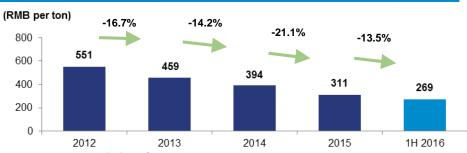

3,375.7

57.2%

3.5

3.6

109

3,320.8

57.4%

3.7

3.5

107

Net Debt (1)

Net Gearing (2)

Net Debt / EBITDA (3)

EBITDA / Fixed Charge (3) (4)

**Net Assets Per Share(cents)** 

<sup>1.</sup>Net debt equal to total borrowings, short/medium-term notes and senior notes, less bank balances and cash and restricted bank deposits

<sup>2.</sup>Net Gearing is measured as net debt to equity

<sup>3.</sup>EBITDA is 1H2016 value annualised

<sup>4.</sup> Fixed charge means gross interest expenses. 1H2016 value annualised.

<sup>5.365</sup> day / (Turnover / Average trade receivable)

<sup>6.365</sup> day / (Production cost / Average inventory)

<sup>7.365</sup> day / (Production cost / Average trade payable)

# **Production Cost Analysis**



#### **Production Cost**



## **Average Coal Cost**



## **Average Electricity Cost**



## **Average Limestone Cost**





# **Operations & Markets**



## Our Position in Shaanxi's Market





- Southern Shaanxi Shangluo, Ankang & Hanzhong
- An area dominated by the Qingling Mountains
- ✓ Market shares of 60%-100% in each region
- ✓ Limited limestone deposits have resulted in relatively little new cement capacity over the past few years
- Long transportation distances from other markets
- Results in a disciplined supply side with good pricing power
- Central Shaanxi Weinan & Xi'an
- ☑ Dominated by the Xi'an market which is 30-40% of provincial demand
- ✓ Plentiful limestone, new capacity, more competition
- Market share of 68% in Weinan Region
- ☑ Three plants in close proximity to the Xi'an market
- Positioned to benefit from Xi-Xian New