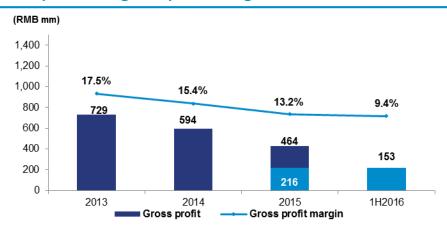

#### Financial

- Gross Profit decrease to RMB152.9m (30 June 2015: RMB216.0m)
- EBITDA decrease to RMB449.6m (30 June 2015: RMB483.5m)
- Profit/(Loss) Attributable to Shareholders (RMB 113.5m) (30 June 2015: RMB2.4m)
- Net Gearing 57.4% (31 December 2015: 57.2%)
- Cash & cash equivalents of RMB586.6m (31 December 2015: RMB528.2m)

## **Gross profit and gross profit margin**

# Financial Information Summary of Consolidated Income Statement

|                                 | For the ye  | ar ended 31 Decemb | For the period ended 30 | For the period ended 30 June |             |  |
|---------------------------------|-------------|--------------------|-------------------------|------------------------------|-------------|--|
| RMB '000                        | 2013        | 2014               | 2015                    | 2015                         | 2016        |  |
| Revenue                         | 4,167,843   | 3,883,385          | 3,500,931               | 1,690,841                    | 1,628,998   |  |
| Cost of Sales                   | (3,438,503) | (3,285,332)        | (3,037,447)             | (1,474,874)                  | (1,476,075) |  |
| Gross Profit                    | 729,340     | 598,053            | 463,484                 | 215,967                      | 152,923     |  |
| Selling and marketing expenses  | (34,718)    | (35,826)           | (42,953)                | (17,072)                     | (23,397)    |  |
| Administrative expenses         | (243,862)   | (258,243)          | (270,629)               | (122,903)                    | (114,941)   |  |
| Other income                    | 169,928     | 148,156            | 109,352                 | 66,699                       | 49,608      |  |
| Other gains / (losses) – net    | 66,651      | (94,911)           | (297,560)               | (789)                        | (59,673)    |  |
| Share of profit of an associate | <u>-</u>    | -                  | <del>-</del>            | <u>-</u>                     | 5,167       |  |
| Finance income                  | 4,817       | 4,925              | 18,277                  | 2,697                        | 8,481       |  |
| Finance cost                    | (217,074)   | (227,118)          | (236,508)               | (108,831)                    | (130,750)   |  |
| Finance costs – net             | (212,257)   | (222,193)          | (218,231)               | (106,134)                    | (122,269)   |  |
| Profit(Loss) before income tax  | 475,082     | 135,036            | (256,537)               | 35,768                       | (112,582)   |  |
| Income tax expense              | (92,812)    | (95,546)           | (50,820)                | (32,602)                     | (2,144)     |  |
| Profit(Loss) for the year       | 382,270     | 39,490             | (307,357)               | 3,166                        | (114,726)   |  |