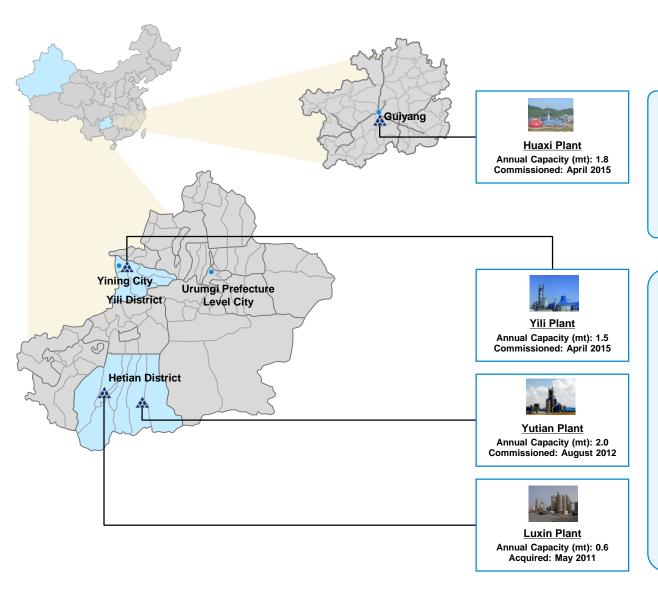

## Western China focus - Shaanxi, Xinjiang and Guizhou

Core markets

**▲ WCC production plants** 

## Xinjiang and Guizhou - Diversified Revenue Source

#### Guizhou

- ✓ Strategic location close to Guiyang city within "Gui-An New Area"
- ☑ Buoyant infrastructure led cement market
- ☑ Well positioned for ongoing infrastructure demand

## Northern Xinjiang

- ☑ Direct beneficiary of "Silk Road Economic Belt Development"
- ☑ Benefiting from trade connections to Central Asia

#### Southern Xinjiang

- ☑ Established presence in Hetian area with 50% market share by NSP production capacity
- ☑ Key energy and resource supply area. Abundant cheap coal