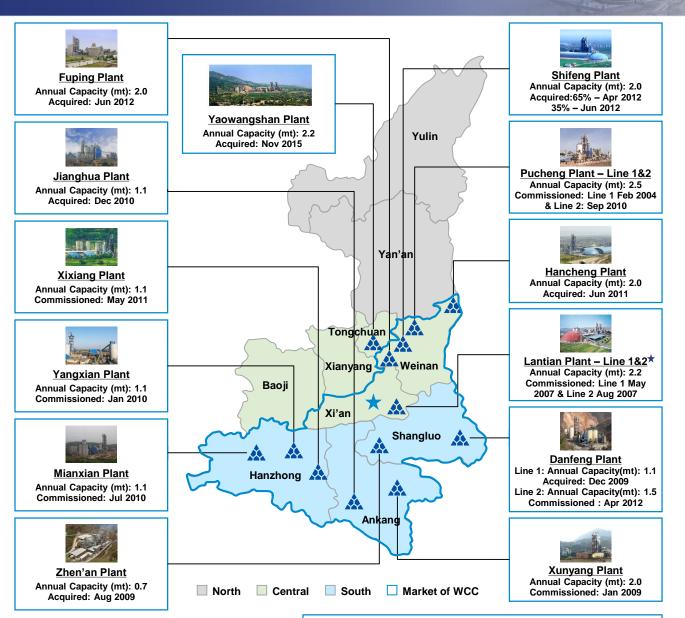

## Western China focus - Shaanxi, Xinjiang and Guizhou

Core markets

**▲ WCC production plants** 

WCC Cement capacity: 29.2mt

Shaanxi – 23.3mt

Xinjiang – 4.1mt Guizhou – 1.8mt