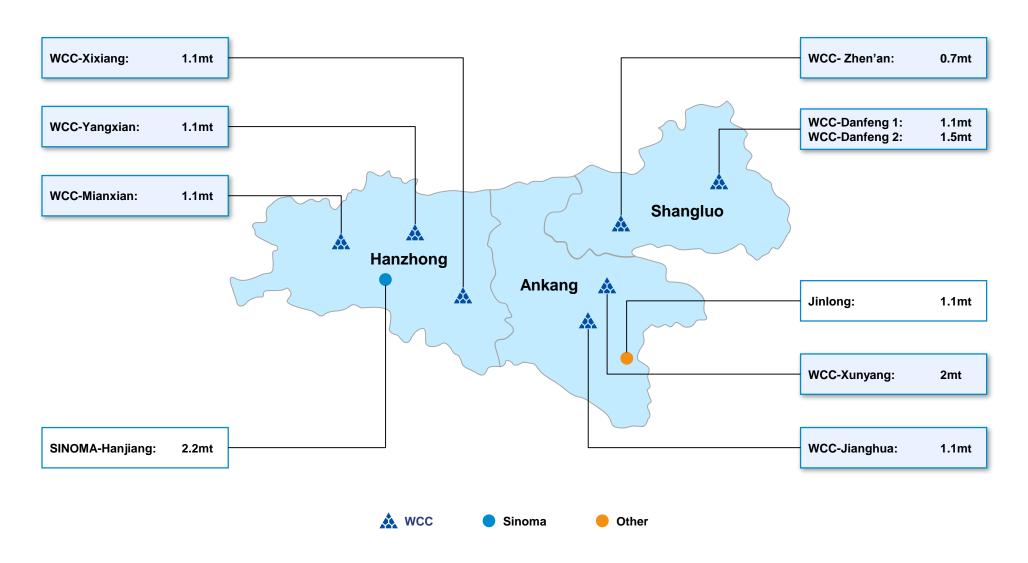

|                                                                         |           |                                                                      | 14        |

Source: Shaanxi Province NDRC Data.

# **Central Shaanxi – Competitive Landscape**

Source: Digital Cement, WCC.





# **Southern Shaanxi – Competitive Landscape**





## Xinjiang and Guizhou - Diversified Revenue Source





#### Guizhou

- ✓ Strategic location close to Guiyang city within "Gui-An New Area"
- ☑ Buoyant infrastructure led cement market
- ☑ Well positioned for ongoing infrastructure demand

## Northern Xinjiang

- ☑ Direct beneficiary of "Silk Road Economic Belt Development"
- ☑ Benefiting from trade connections to Central Asia

#### Southern Xinjiang

- ☑ Established presence in Hetian area with 50% market share by NSP production capacity
- ☑ Key energy and resource supply area. Abundant cheap coal

# **Board of Directors**



| Mr. Zhang Jimin, Chairman & Executive Director | <ul> <li>Over 25 years Industry Experience</li> <li>Chairman of the Shaanxi Cement Association and Vice Chairman of the China Cement Association</li> <li>Receive