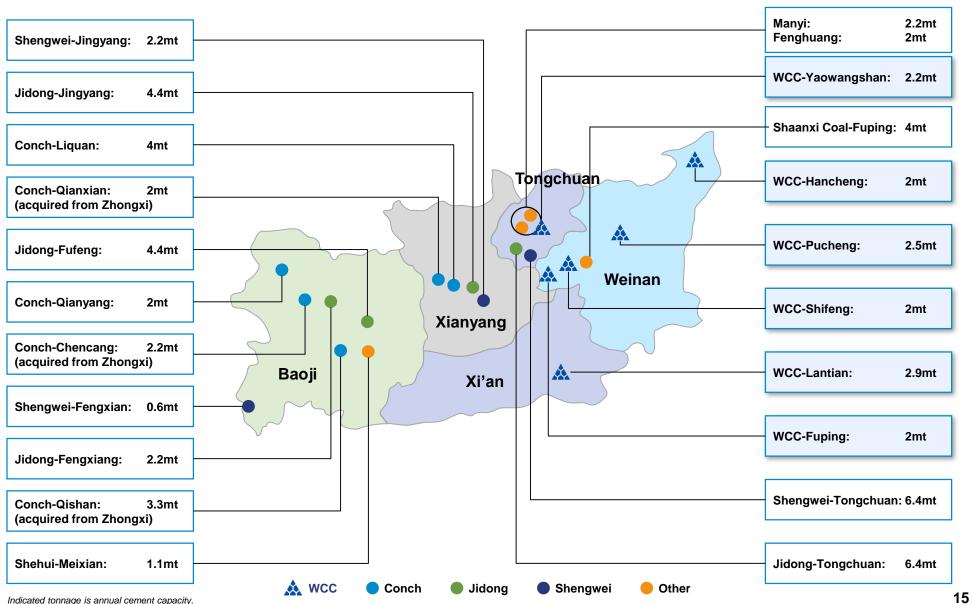

# **Central Shaanxi – Competitive Landscape**

Source: Digital Cement, WCC.

# **Southern Shaanxi – Competitive Landscape**