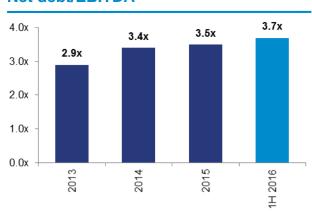

|



# Financial Performance



# **Operational Performance**



#### Sales volume of cement



#### Revenue



## **Gross profit and gross profit margin**



## EBITDA 1&2 and EBITDA margin



Source: Company information.

- 1. EBITDA is defined as profit and total comprehensive income minus (x) net foreign exchange (losses) gains and (y) interest income, and plus (i) finance costs, (ii) share-based payments; (iii) impairment loss, (iv). income tax expense; and (v) total depreciation and amortization expenses.
- 2. 2014 EBITDA includes deduction of RMB92.2m for 2016 Senior Note Redemption Costs .

# **Debt Profile & Key Credit Ratios**



## Debt profile 1



#### Total debt/EBITDA <sup>2 & 3</sup>



#### Net debt/EBITDA <sup>2 & 3</sup>



## Total debt/total capitalization <sup>4</sup>



Interest coverage ratio <sup>5</sup>



Source: Company information

- 1. As of June 30, 2016
- 2. EBITDA is defined as profit and total comprehensive income minus (x) net foreign exchange (losses) gains and (y) interest income, and plus (i) finance costs, (ii) share-based payments; (iii) impairment loss, (iv). income tax expense; and (v) total depreciation and amortization expenses.
- 3. EBITDA is 1H2016 value annualised.
- 4. Total capitalization equals non-current borrowings plus total equity.
- 5. EBITDA/Gross interest expense. Gross interest expense is 1H2016 value annualised.



# Appendices



# Financial Information Summary of Consolidated Income Statement



|                                 | For the ye  | ar ended 31 Decemb |