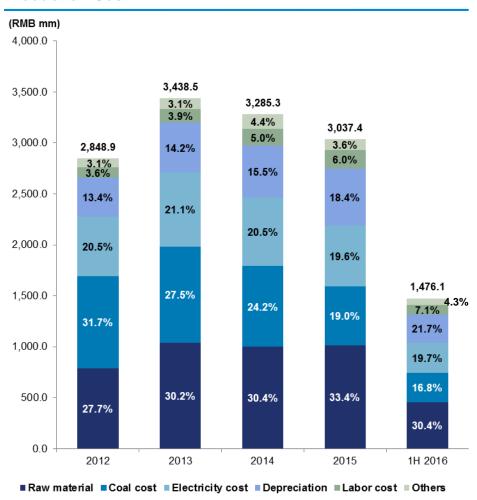

# **Production Cost Analysis**

#### **Production Cost**

# Financial Information Summary of Consolidated Income Statement

|                                 | For the ye  | ar ended 31 Decemb | For the period ended 30 | For the period ended 30 June |             |  |
|---------------------------------|-------------|--------------------|-------------------------|------------------------------|-------------|--|
| RMB '000                        | 2013        | 2014               | 2015                    | 2015                         | 2016        |  |
| Revenue                         | 4,167,843   | 3,883,385          | 3,500,931               | 1,690,841                    | 1,628,998   |  |
| Cost of Sales                   | (3,438,503) | (3,285,332)        | (3,037,447)             | (1,474,874)                  | (1,476,075) |  |
| Gross Profit                    | 729,340     | 598,053            | 463,484                 | 215,967                      | 152,923     |  |
| Selling and marketing expenses  | (34,718)    | (35,826)           | (42,953)                | (17,072)                     | (23,397)    |  |
| Administrative expenses         | (243,862)   | (258,243)          | (270,629)               | (122,903)                    | (114,941)   |  |
| Other income                    | 169,928     | 148,156            | 109,352                 | 66,699                       | 49,608      |  |
| Other gains / (losses) – net    | 66,651      | (94,911)           | (297,560)               | (789)                        | (59,673)    |  |
| Share of profit of an associate | <u>-</u>    | -                  | <del>-</del>            | <u>-</u>                     | 5,167       |  |
| Finance income                  | 4,817       | 4,925              | 18,277                  | 2,697                        | 8,481       |  |
| Finance cost                    | (217,074)   | (227,118)          | (236,508)               | (108,831)                    | (130,750)   |  |
| Finance costs – net             | (212,257)   | (222,193)          | (218,231)               | (106,134)                    | (122,269)   |  |
| Profit(Loss) before income tax  | 475,082     | 135,036            | (256,537)               | 35,768                       | (112,582)   |  |
| Income tax expense              | (92,812)    | (95,546)           | (50,820)                | (32,602)                     | (2,144)     |  |
| Profit(Loss) for the year       | 382,270     | 39,490             | (307,357)               | 3,166                        | (114,726)   |  |