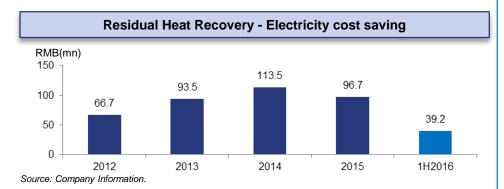

#### **Progress Impact** Reduce 30% electricity consumption Residual heat recovery Decrease CO<sub>2</sub> emissions systems by c.20,000 tons/year/mn 80% of total capacity tons Denitration Installation completed at all Reduce nitrous oxide (De-NOx) plants in Shaanxi, Xinjiang emissions by c.60% per equipment and Guizhou. ton of clinker produced Requires less energy to produce cement NSP technology All plants More environmentally friendly