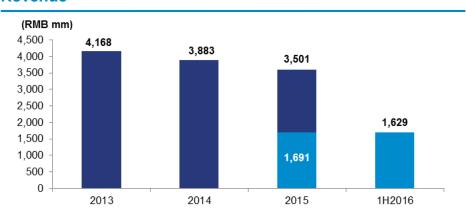

#### Revenue

# Financial Information Summary of Consolidated Income Statement

|                                 | For the ye  | ar ended 31 Decemb | For the period ended 30 | For the period ended 30 June |             |  |
|---------------------------------|-------------|--------------------|-------------------------|------------------------------|-------------|--|
| RMB '000                        | 2013        | 2014               | 2015                    | 2015                         | 2016        |  |
| Revenue                         | 4,167,843   | 3,883,385          | 3,500,931               | 1,690,841                    | 1,628,998   |  |
| Cost of Sales                   | (3,438,503) | (3,285,332)        | (3,037,447)             | (1,474,874)                  | (1,476,075) |  |
| Gross Profit                    | 729,340     | 598,053            | 463,484                 | 215,967                      | 152,923     |  |
| Selling and marketing expenses  | (34,718)    | (35,826)           | (42,953)                | (17,072)                     | (23,397)    |  |
| Administrative expenses         | (243,862)   | (258,243)          | (270,629)               | (122,903)                    | (114,941)   |  |
| Other income                    | 169,928     | 148,156            | 109,352                 | 66,699                       | 49,608      |  |
| Other gains / (losses) – net    | 66,651      | (94,911)           | (297,560)               | (789)                        | (59,673)    |  |
| Share of profit of an associate | <u>-</u>    | -                  | <del>-</del>            | <u>-</u>                     | 5,167       |  |
| Finance income                  | 4,817       | 4,925              | 18,277                  | 2,697                        | 8,481       |  |
| Finance cost                    | (217,074)   | (227,118)          | (236,508)               | (108,831)                    | (130,750)   |  |
| Finance costs – net             | (212,257)   | (222,193)          | (218,231)               | (106,134)                    | (122,269)   |  |
| Profit(Loss) before income tax  | 475,082     | 135,036            | (256,537)               | 35,768                       | (112,582)   |  |
| Income tax expense              | (92,812)    | (95,546)           | (50,820)                | (32,602)                     | (2,144)     |  |
| Profit(Loss) for the year       | 382,270     | 39,490             | (307,357)               | 3,166                        | (114,726)   |  |