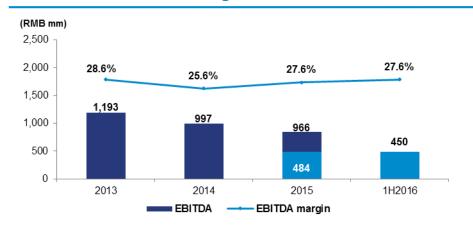

#### Financial

- Gross Profit decrease to RMB152.9m (30 June 2015: RMB216.0m)
- EBITDA decrease to RMB449.6m (30 June 2015: RMB483.5m)
- Profit/(Loss) Attributable to Shareholders (RMB 113.5m) (30 June 2015: RMB2.4m)
- Net Gearing 57.4% (31 December 2015: 57.2%)
- Cash & cash equivalents of RMB586.6m (31 December 2015: RMB528.2m)

## EBITDA 1&2 and EBITDA margin

Source: Company information.

- 1. EBITDA is defined as profit and total comprehensive income minus (x) net foreign exchange (losses) gains and (y) interest income, and plus (i) finance costs, (ii) share-based payments; (iii) impairment loss, (iv). income tax expense; and (v) total depreciation and amortization expenses.
- 2. 2014 EBITDA includes deduction of RMB92.2m for 2016 Senior Note Redemption Costs .