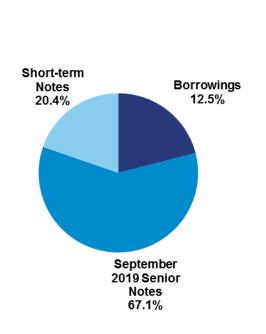

|



# Financial Performance



# **Operational Performance**



#### Sales volume of cement



#### Revenue



## **Gross profit and gross profit margin**



## EBITDA 1&2 and EBITDA margin



Source: Company information.

- 1. EBITDA is defined as profit and total comprehensive income minus (x) net foreign exchange (losses) gains and (y) interest income, and plus (i) finance costs, (ii) share-based payments; (iii) impairment loss, (iv). income tax expense; and (v) total depreciation and amortization expenses.
- 2. 2014 EBITDA includes deduction of RMB92.2m for 2016 Senior Note Redemption Costs .

# **Debt Profile & Key Credit Ratios**



## Debt profile 1



#### Total debt/EBITDA <sup>2 & 3</sup>



#### Net debt/EBITDA <sup>2 & 3</sup>



## Total debt/total capitalization <sup>4</sup>



Interest coverage ratio <sup>5</sup>



Source: Company information

- 1. As of June 30, 2016
- 2. EBITDA is defined as profit and total comprehensive income minus (x) net foreign exchange (losses) gains and (y) interest income, and plus (i) finance costs, (ii) share-based payments; (iii) impairment loss, (iv). income tax expense; and (v) total depreciation and amortization expenses.
- 3. EBITDA is 1H2016 value annualised.
- 4. Total capitalization equals non-current borrowings plus total equity.
- 5. EBITDA/Gross interest expense. Gross interest expense is 1H2016 value annualised.



# Appendices



# Financial Information Summary of Consolidated Income