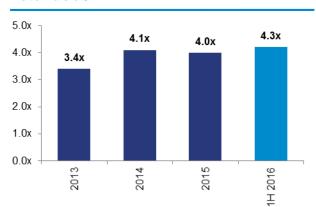

|



# Financial Performance



# **Operational Performance**



#### Sales volume of cement



#### Revenue



## **Gross profit and gross profit margin**



## EBITDA 1&2 and EBITDA margin



Source: Company information.

- 1. EBITDA is defined as profit and total comprehensive income minus (x) net foreign exchange (losses) gains and (y) interest income, and plus (i) finance costs, (ii) share-based payments; (iii) impairment loss, (iv). income tax expense; and (v) total depreciation and amortization expenses.
- 2. 2014 EBITDA includes deduction of RMB92.2m for 2016 Senior Note Redemption Costs .

# **Debt Profile & Key Credit Ratios**



## Debt profile 1



#### Total debt/EBITDA <sup>2 & 3</sup>



#### Net debt/EBITDA <sup>2 & 3</sup>



## Total debt/total capitalization <sup>4</sup>



Interest coverage ratio <sup>5</sup>



Source: Company information

- 1. As of June 30, 2016
- 2. EBITDA is defined as profit and total comprehensive income minus (x) net foreign exchange (losses) gains and (y) interest income, and plus (i) finance costs, (ii) share-based payments; (iii) impairment loss, (iv). income tax expense; and (v) total depreciation and amortization expenses.
- 3. EBITDA is 1H2016 value annualised.
- 4. Total capitalization equals non-current borrowings plus total equity.
- 5. EBITDA/Gross interest expense. Gross interest expense is 1H2016 value annualised.



# Appendices



# Financial Information Summary of Consolidated Income Statement



|