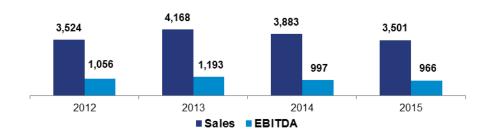

### Sales and EBITDA\* Trend

(RMB mn)

The largest cement producer in Shaanxi Province by NSP production capacity

Annual cement production capacity of 29.2m tons

Market leader in Southern and Eastern Central Shaanxi

Revenue and EBITDA of RMB3.5bn and RMB966m respectively in FY2015

- 100% NSP capacity. Matching Clinker/Cement volumes at each plant
- Southern Shaanxi core markets: Dominant market position
- Eastern Central Shaanxi core market: Access to Xi'an metropolitan market
- Xinjiang and Guizhou: Growth opportunities
- Well positioned to capitalize on West China development