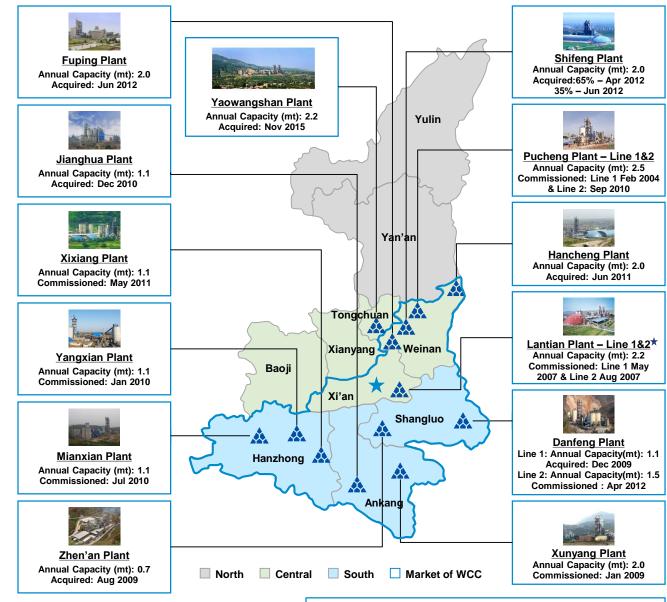

#### Western China focus – Shaanxi, Xinjiang and Guizhou

Core markets

**MCC** production plants

A key strategic cement asset in North West China

Note\*: 2014 EBITDA includes deduction of RMB92.2m for 2016 Senior Note Redemption Costs