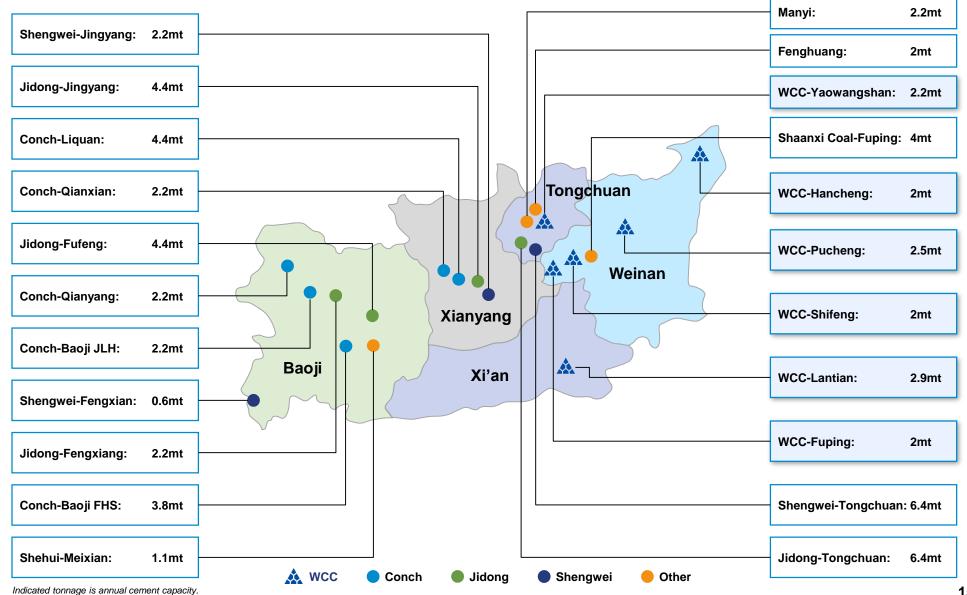

## **Our Position in Shaanxi's Market**

- Southern Shaanxi Shangluo, Ankang & Hanzhong
- ☑ An area dominated by the Qingling Mountains
- ☑ Market shares of 60%-100% in each region
- Limited limestone deposits have resulted in relatively little new cement capacity over the past few years
- ☑ Long transportation distances from other markets
- ☑ Results in a disciplined supply side with good pricing power
- Central Shaanxi Weinan & Xi'an
- ☑ Dominated by the Xi'an market which is 30-40% of provincial demand
- Plentiful limestone, new capacity, more competition
- ☑ Market share of 68% in Weinan Region
- ☑ Three plants in close proximity to the Xi'an market
- Positioned to benefit from Xi-Xian New Area development plans

## **Dominant Position in Our Core Markets**

## **Central Shaanxi – Competitive Landscape**

Source: Digital Cement, WCC.