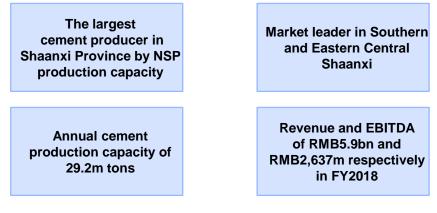

#### Sales and EBITDA\* Trend

- 100% NSP capacity. Matching Clinker/Cement volumes at each plant
- Southern Shaanxi core markets: Dominant market position
- Eastern Central Shaanxi core market: Access to Xi'an metropolitan market
- Xinjiang and Guizhou: Growth opportunities
- Well positioned to capitalize on West China development

A key strategic cement asset in North West China

Note\*: 2014 EBITDA includes deduction of RMB92.2m for 2016 Senior Note Redemption Costs

## **2019 Interim Results Highlights**

- Operational
  - Period-end installed capacity of 29.2mt (30 June 2018: 29.2mt)
  - Cement sales volume of 8.45mt (30 June 2018: 8.14mt). Including clinker sales 8.61mt (30 June 2018: 8.19mt).
  - Cement ASP's of RMB 342/t (30 June 2018: RMB313/t)
- Financial
  - Gross Profit increase to RMB1,130.9m (30 June 2018: RMB966.5m)
  - EBITDA increase to RMB1,377.6m (30 June 2018: RMB1,301.1m)
  - Profit Attributable to Shareholders RMB793.5m (30 June 2018: RMB646.7m)
  - Net Gearing 17.8% (31 December 2018: 26.0%)
  - Cash & cash equivalents of RMB1,299.8m (31 December 2018: RMB1,075.1m)
- Further Developments
  - The Group early redeemed USD120 million 5-year senior note in June 2019
  - Four aggregate production lines with capacities of 7 million tons in total have been fully commissioned

WCC Cement capacity: 29.2mt Shaanxi – 23.3mt Xinjiang – 4.1mt Guizhou – 1.8mt

| RMB Million<br>(unless otherwise specified) | Ended<br>30 Jun 2019 | Ended<br>30 Jun 2018 | Change    |
|---------------------------------------------|----------------------|----------------------|-----------|
| Cement Sales Volume                         | 8.45                 | 8.14                 | 3.8%      |
| Revenue                                     | 3,310.6              | 2,601.9              | 27.2%     |
| Gross Profit                                | 1,130.9              | 966.5                | 17.0%     |
| EBITDA                                      | 1,377.6              | 1,301.1              | 5.9%      |
| Profit Attributable to<br>Shareholders      | 793.5                | 646.7                | 22.7%     |
| Basic EPS (cents)                           | 14.6                 | 11.9                 | 22.7%     |
| Interim Dividend (cents)                    | 3.6                  | 1.2                  | 200.0%    |
| Gross Profit Margin                         | 34.2%                | 37.1%                | (2.9p.pt) |
| EBITDA Margin                               | 41.6%                | 50.0%                | (8.4p.pt) |
|                                             | As at<br>30 Jun 2019 | As at<br>31 Dec 2018 |           |
| Total Assets                                | 13,543.3             | 12,392.1             | 9.3%      |
| Net Debt <sup>(1)</sup>                     | 1,489.8              | 1,976.5              | (24.6%)   |
| Net Gearing <sup>(2)</sup>                  | 17.8%                | 26.0%                | (8.2ppt)  |
| Net Debt / EBITDA (3)                       | 1.1                  | 0.8                  | 37.5%     |
| EBITDA / Fixed Charge <sup>(3) (4)</sup>    | 11.8                 | 11.4                 | 3.5%      |
| Net Assets Per Share(cents)                 | 154                  | 140                  | 10.0%     |