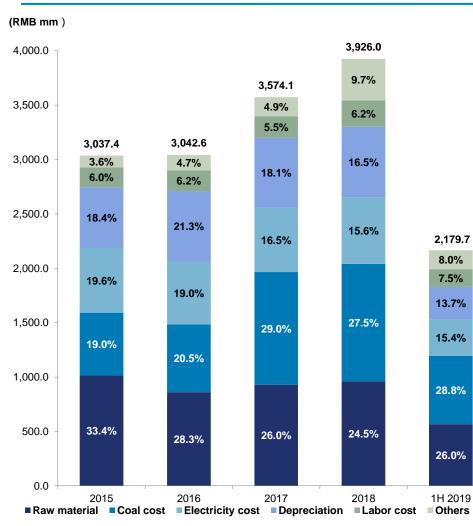

#### **Production Cost**

# Financial Information Summary of Consolidated Income Statement

|                                 | F           | For the year ended 31 | Dec         | For the peri | od ended 30 Jun |
|---------------------------------|-------------|-----------------------|-------------|--------------|-----------------|
|                                 | 2016        | 2017                  | 2018        | 2018         | 2019            |
| Revenue                         | 3,719,280   | 4,760,038             | 5,911,744   | 2,601,888    | 3,310,583       |
| Cost of Sales                   | (3,042,628) | (3,574,129)           | (3,925,988) | (1,635,424)  | (2,179,714)     |
| Gross Profit                    | 676,652     | 1,185,909             | 1,985,756   | 966,464      | 1,130,869       |
| Selling and marketing expenses  | (42,454)    | (49,401)              | (54,136)    | (26,093)     | (28,678)        |
| Administrative expenses         | (242,249)   | (266,245)             | (336,745)   | (137,141)    | (191,198)       |
| Other expenses                  | -           | (9,100)               | -           | -            | -               |
| Other income                    | 151,076     | 226,767               | 343,986     | 143,163      | 150,321         |
| Other gains / (losses) – net    | (184,356)   | 86,072                | (242,215)   | (43,443)     | (73,272)        |
| Share of profit of an associate | 9,532       | 16,021                | 23,683      | 12,249       | 9,594           |
| Finance income                  | 16,664      | 33,671                | 140,578     | 71,110       | 100,076         |
| Finance cost                    | (265,467)   | (249,488)             | (228,796)   | (112,997)    | (115,254)       |
| Finance costs – net             | (248,803)   | (215,817)             | (88,218)    | (41,887)     | (15,178)        |
| Profit(Loss) before income tax  | 119,398     | 974,206               | 1,632,111   | 873,312      | 982,458         |
| Income tax expense              | (104,460)   | (248,010)             | (451,648)   | (216,843)    | (176,136)       |
| Profit(Loss) for the year       | 14,938      | 726,196               | 1,180,463   | 656,469      | 806,322         |