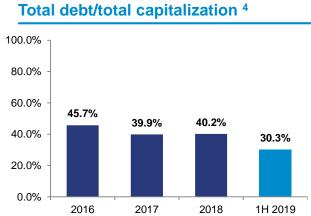

## **Debt Profile & Key Credit Ratios**

#### Interest coverage ratio <sup>5</sup>

Source: Company information

- 1. As of June 30, 2019
- 2. EBITDA is defined as profit and total comprehensive income minus (x) net foreign exchange (losses) gains and (y) interest income, and plus (i) finance costs, (ii) share-based payments; (iii) impairment loss, (iv). income tax expense; and (v) total depreciation and amortization expenses.
- 3. EBITDA is 1H2019 value annualised.
- 4. Total capitalization equals non-current borrowings plus total equity.
- 5. EBITDA/Gross interest expense. Gross interest expense is 1H2019 value annualised.