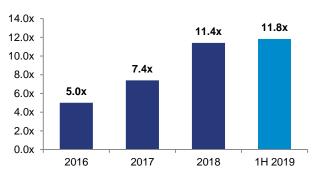

## **Debt Profile & Key Credit Ratios**

#### Interest coverage ratio <sup>5</sup>

Source: Company information

- 1. As of June 30, 2019
- 2. EBITDA is defined as profit and total comprehensive income minus (x) net foreign exchange (losses) gains and (y) interest income, and plus (i) finance costs, (ii) share-based payments; (iii) impairment loss, (iv). income tax expense; and (v) total depreciation and amortization expenses.
- 3. EBITDA is 1H2019 value annualised.
- 4. Total capitalization equals non-current borrowings plus total equity.
- 5. EBITDA/Gross interest expense. Gross interest expense is 1H2019 value annualised.