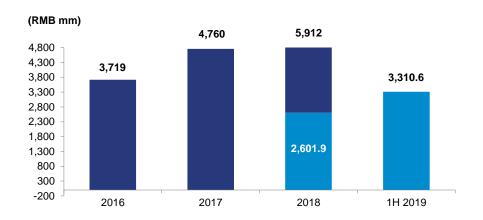

WCC Cement capacity: 29.2mt Shaanxi – 23.3mt Xinjiang – 4.1mt Guizhou – 1.8mt

| RMB Million<br>(unless otherwise specified) | Ended<br>30 Jun 2019 | Ended<br>30 Jun 2018 | Change    |
|---------------------------------------------|----------------------|----------------------|-----------|
| Cement Sales Volume                         | 8.45                 | 8.14                 | 3.8%      |
| Revenue                                     | 3,310.6              | 2,601.9              | 27.2%     |
| Gross Profit                                | 1,130.9              | 966.5                | 17.0%     |
| EBITDA                                      | 1,377.6              | 1,301.1              | 5.9%      |
| Profit Attributable to<br>Shareholders      | 793.5                | 646.7                | 22.7%     |
| Basic EPS (cents)                           | 14.6                 | 11.9                 | 22.7%     |
| Interim Dividend (cents)                    | 3.6                  | 1.2                  | 200.0%    |
| Gross Profit Margin                         | 34.2%                | 37.1%                | (2.9p.pt) |
| EBITDA Margin                               | 41.6%                | 50.0%                | (8.4p.pt) |
|                                             | As at<br>30 Jun 2019 | As at<br>31 Dec 2018 |           |
| Total Assets                                | 13,543.3             | 12,392.1             | 9.3%      |
| Net Debt <sup>(1)</sup>                     | 1,489.8              | 1,976.5              | (24.6%)   |
| Net Gearing <sup>(2)</sup>                  | 17.8%                | 26.0%                | (8.2ppt)  |
| Net Debt / EBITDA (3)                       | 1.1                  | 0.8                  | 37.5%     |
| EBITDA / Fixed Charge <sup>(3) (4)</sup>    | 11.8                 | 11.4                 | 3.5%      |
| Net Assets Per Share(cents)                 | 154                  | 140                  | 10.0%     |

#### Revenue

# Financial Information Summary of Consolidated Income Statement

|                                 | F           | For the year ended 31 | Dec         | For the peri | od ended 30 Jun |
|---------------------------------|-------------|-----------------------|-------------|--------------|-----------------|
|                                 | 2016        | 2017                  | 2018        | 2018         | 2019            |
| Revenue                         | 3,719,280   | 4,760,038             | 5,911,744   | 2,601,888    | 3,310,583       |
| Cost of Sales                   | (3,042,628) | (3,574,129)           | (3,925,988) | (1,635,424)  | (2,179,714)     |
| Gross Profit                    | 676,652     | 1,185,909             | 1,985,756   | 966,464      | 1,130,869       |
| Selling and marketing expenses  | (42,454)    | (49,401)              | (54,136)    | (26,093)     | (28,678)        |
| Administrative expenses         | (242,249)   | (266,245)             | (336,745)   | (137,141)    | (191,198)       |
| Other expenses                  | -           | (9,100)               | -           | -            | -               |
| Other income                    | 151,076     | 226,767               | 343,986     | 143,163      | 150,321         |
| Other gains / (losses) – net    | (184,356)   | 86,072                | (242,215)   | (43,443)     | (73,272)        |
| Share of profit of an associate | 9,532       | 16,021                | 23,683      | 12,249       | 9,594           |
| Finance income                  | 16,664      | 33,671                | 140,578     | 71,110       | 100,076         |
| Finance cost                    | (265,467)   | (249,488)             | (228,796)   | (112,997)    | (115,254)       |
| Finance costs – net             | (248,803)   | (215,817)             | (88,218)    | (41,887)     | (15,178)        |
| Profit(Loss) before income tax  | 119,398     | 974,206               | 1,632,111   | 873,312      | 982,458         |
| Income tax expense              | (104,460)   | (248,010)             | (451,648)   | (216,843)    | (176,136)       |
| Profit(Loss) for the year       | 14,938      | 726,196               | 1,180,463   | 656,469      | 806,322         |