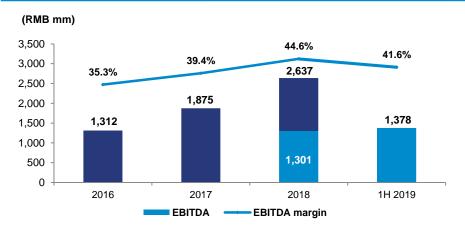

#### **EBITDA<sup>1</sup> and EBITDA margin**

Source: Company information.

1. EBITDA is defined as profit and total comprehensive income minus (x) net foreign exchange (losses) gains and (y) interest income, and plus (i) finance costs, (ii) share-based payments; (iii) impairment loss, (iv). income tax expense; and (v) total depreciation and amortization expenses.

## **2019 Interim Results Highlights**

- Operational
  - Period-end installed capacity of 29.2mt (30 June 2018: 29.2mt)
  - Cement sales volume of 8.45mt (30 June 2018: 8.14mt). Including clinker sales 8.61mt (30 June 2018: 8.19mt).
  - Cement ASP's of RMB 342/t (30 June 2018: RMB313/t)
- Financial
  - Gross Profit increase to RMB1,130.9m (30 June 2018: RMB966.5m)
  - EBITDA increase to RMB1,377.6m (30 June 2018: RMB1,301.1m)
  - Profit Attributable to Shareholders RMB793.5m (30 June 2018: RMB646.7m)
  - Net Gearing 17.8% (31 December 2018: 26.0%)
  - Cash & cash equivalents of RMB1,299.8m (31 December 2018: RMB1,075.1m)
- Further Developments
  - The Group early redeemed USD120 million 5-year senior note in June 2019
  - Four aggregate production lines with capacities of 7 million tons in total have been fully commissioned

WCC Cement capacity: 29.2mt Shaanxi – 23.3mt Xinjiang – 4.1mt Guizhou – 1.8mt

| RMB Million<br>(unless otherwise specified) | Ended<br>30 Jun 2019 | Ended<br>30 Jun 2018 | Change    |
|---------------------------------------------|----------------------|----------------------|-----------|
| Cement Sales Volume                         | 8.45                 | 8.14                 | 3.8%      |
| Revenue                                     | 3,310.6              | 2,601.9              | 27.2%     |
| Gross Profit                                | 1,130.9              | 966.5                | 17.0%     |
| EBITDA                                      | 1,377.6              | 1,301.1              | 5.9%      |
| Profit Attributable to<br>Shareholders      | 793.5                | 646.7                | 22.7%     |
| Basic EPS (cents)                           | 14.6                 | 11.9                 | 22.7%     |
| Interim Dividend (cents)                    | 3.6                  | 1.2                  | 200.0%    |
| Gross Profit Margin                         | 34.2%                | 37.1%                | (2.9p.pt) |
| EBITDA Margin                               | 41.6%                | 50.0%                | (8.4p.pt) |
|                                             | As at<br>30 Jun 2019 | As at<br>31 Dec 2018 |           |
| Total Assets                                | 13,543.3             | 12,392.1             | 9.3%      |
| Net Debt <sup>(1)</sup>                     | 1,489.8              | 1,976.5              | (24.6%)   |
| Net Gearing <sup>(2)</sup>                  | 17.8%                | 26.0%                | (8.2ppt)  |
| Net Debt / EBITDA (3)                       | 1.1                  | 0.8                  | 37.5%     |
| EBITDA / Fixed Charge <sup>(3) (4)</sup>    | 11.8                 | 11.4                 | 3.5%      |
| Net Assets Per Share(cents)                 | 154                  | 140                  | 10.0%     |