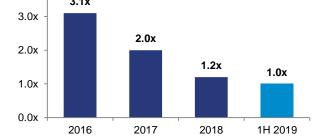

# Total debt/EBITDA <sup>2 & 3</sup> 4.0x 3.1x

#### Interest coverage ratio <sup>5</sup>

Source: Company information

- 1. As of June 30, 2019
- 2. EBITDA is defined as profit and total comprehensive income minus (x) net foreign exchange (losses) gains and (y) interest income, and plus (i) finance costs, (ii) share-based payments; (iii) impairment loss, (iv). income tax expense; and (v) total depreciation and amortization expenses.
- 3. EBITDA is 1H2019 value annualised.
- 4. Total capitalization equals non-current borrowings plus total equity.
- 5. EBITDA/Gross interest expense. Gross interest expense is 1H2019 value annualised.