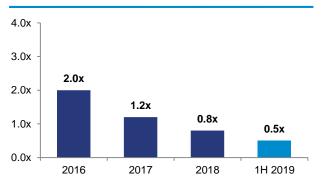

#### Net debt/EBITDA <sup>2 & 3</sup>

#### Interest coverage ratio <sup>5</sup>

Source: Company information

- 1. As of June 30, 2019
- 2. EBITDA is defined as profit and total comprehensive income minus (x) net foreign exchange (losses) gains and (y) interest income, and plus (i) finance costs, (ii) share-based payments; (iii) impairment loss, (iv). income tax expense; and (v) total depreciation and amortization expenses.
- 3. EBITDA is 1H2019 value annualised.
- 4. Total capitalization equals non-current borrowings plus total equity.
- 5. EBITDA/Gross interest expense. Gross interest expense is 1H2019 value annualised.