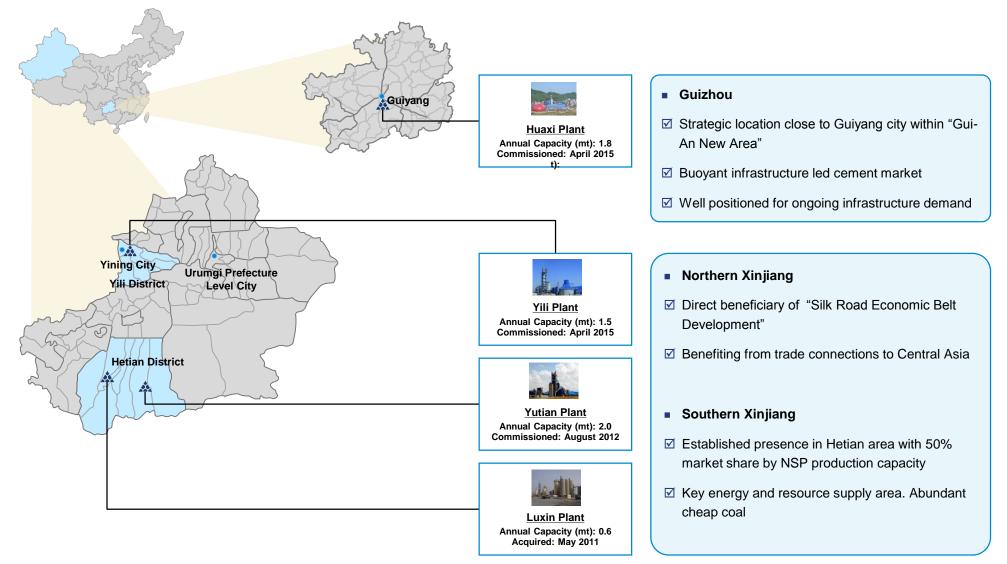

#### Western China focus – Shaanxi, Xinjiang and Guizhou

Core markets

**MCC** production plants

#### Sales and EBITDA\* Trend

- 100% NSP capacity. Matching Clinker/Cement volumes at each plant
- Southern Shaanxi core markets: Dominant market position
- Eastern Central Shaanxi core market: Access to Xi'an metropolitan market
- Xinjiang and Guizhou: Growth opportunities
- Well positioned to capitalize on West China development

A key strategic cement asset in North West China

Note\*: 2014 EBITDA includes deduction of RMB92.2m for 2016 Senior Note Redemption Costs

WCC Cement capacity: 29.2mt Shaanxi – 23.3mt Xinjiang – 4.1mt Guizhou – 1.8mt

| RMB Million<br>(unless otherwise specified) | Ended<br>30 Jun 2019 | Ended<br>30 Jun 2018 | Change    |
|---------------------------------------------|----------------------|----------------------|-----------|
| Cement Sales Volume                         | 8.45                 | 8.14                 | 3.8%      |
| Revenue                                     | 3,310.6              | 2,601.9              | 27.2%     |
| Gross Profit                                | 1,130.9              | 966.5                | 17.0%     |
| EBITDA                                      | 1,377.6              | 1,301.1              | 5.9%      |
| Profit Attributable to<br>Shareholders      | 793.5                | 646.7                | 22.7%     |
| Basic EPS (cents)                           | 14.6                 | 11.9                 | 22.7%     |
| Interim Dividend (cents)                    | 3.6                  | 1.2                  | 200.0%    |
| Gross Profit Margin                         | 34.2%                | 37.1%                | (2.9p.pt) |
| EBITDA Margin                               | 41.6%                | 50.0%                | (8.4p.pt) |
|                                             | As at<br>30 Jun 2019 | As at<br>31 Dec 2018 |           |
| Total Assets                                | 13,543.3             | 12,392.1             | 9.3%      |
| Net Debt <sup>(1)</sup>                     | 1,489.8              | 1,976.5              | (24.6%)   |
| Net Gearing <sup>(2)</sup>                  | 17.8%                | 26.0%                | (8.2ppt)  |
| Net Debt / EBITDA (3)                       | 1.1                  | 0.8                  | 37.5%     |
| EBITDA / Fixed Charge <sup>(3) (4)</sup>    | 11.8                 | 11.4                 | 3.5%      |
| Net Assets Per Share(cents)                 | 154                  | 140                  | 10.0%     |