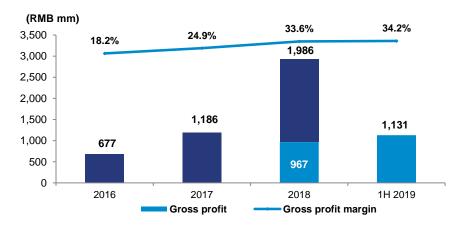

## **2019 Interim Results Highlights**

- Operational
  - Period-end installed capacity of 29.2mt (30 June 2018: 29.2mt)
  - Cement sales volume of 8.45mt (30 June 2018: 8.14mt). Including clinker sales 8.61mt (30 June 2018: 8.19mt).
  - Cement ASP's of RMB 342/t (30 June 2018: RMB313/t)
- Financial
  - Gross Profit increase to RMB1,130.9m (30 June 2018: RMB966.5m)
  - EBITDA increase to RMB1,377.6m (30 June 2018: RMB1,301.1m)
  - Profit Attributable to Shareholders RMB793.5m (30 June 2018: RMB646.7m)
  - Net Gearing 17.8% (31 December 2018: 26.0%)
  - Cash & cash equivalents of RMB1,299.8m (31 December 2018: RMB1,075.1m)
- Further Developments
  - The Group early redeemed USD120 million 5-year senior note in June 2019
  - Four aggregate production lines with capacities of 7 million tons in total have been fully commissioned

WCC Cement capacity: 29.2mt Shaanxi – 23.3mt Xinjiang – 4.1mt Guizhou – 1.8mt

| RMB Million<br>(unless otherwise specified) | Ended<br>30 Jun 2019 | Ended<br>30 Jun 2018 | Change    |
|---------------------------------------------|----------------------|----------------------|-----------|
| Cement Sales Volume                         | 8.45                 | 8.14                 | 3.8%      |
| Revenue                                     | 3,310.6              | 2,601.9              | 27.2%     |
| Gross Profit                                | 1,130.9              | 966.5                | 17.0%     |
| EBITDA                                      | 1,377.6              | 1,301.1              | 5.9%      |
| Profit Attributable to<br>Shareholders      | 793.5                | 646.7                | 22.7%     |
| Basic EPS (cents)                           | 14.6                 | 11.9                 | 22.7%     |
| Interim Dividend (cents)                    | 3.6                  | 1.2                  | 200.0%    |
| Gross Profit Margin                         | 34.2%                | 37.1%                | (2.9p.pt) |
| EBITDA Margin                               | 41.6%                | 50.0%                | (8.4p.pt) |
|                                             | As at<br>30 Jun 2019 | As at<br>31 Dec 2018 |           |
| Total Assets                                | 13,543.3             | 12,392.1             | 9.3%      |
| Net Debt <sup>(1)</sup>                     | 1,489.8              | 1,976.5              | (24.6%)   |
| Net Gearing <sup>(2)</sup>                  | 17.8%                | 26.0%                | (8.2ppt)  |
| Net Debt / EBITDA (3)                       | 1.1                  | 0.8                  | 37.5%     |
| EBITDA / Fixed Charge <sup>(3) (4)</sup>    | 11.8                 | 11.4                 | 3.5%      |
| Net Assets Per Share(cents)                 | 154                  | 140                  | 10.0%     |

#### Gross profit and gross profit margin

# Financial Information Summary of Consolidated Income Statement

|                                 | F           | For the year ended 31 | Dec         | For the peri | od ended 30 Jun |
|---------------------------------|-------------|-----------------------|-------------|--------------|-----------------|
|                                 | 2016        | 2017                  | 2018        | 2018         | 2019            |
| Revenue                         | 3,719,280   | 4,760,038             | 5,911,744   | 2,601,888    | 3,310,583       |
| Cost of Sales                   | (3,042,628) | (3,574,129)           | (3,925,988) | (1,635,424)  | (2,179,714)     |
| Gross Profit                    | 676,652     | 1,185,909             | 1,985,756   | 966,464      | 1,130,869       |
| Selling and marketing expenses  | (42,454)    | (49,401)              | (54,136)    | (26,093)     | (28,678)        |
| Administrative expenses         | (242,249)   | (266,245)             | (336,745)   | (137,141)    | (191,198)       |
| Other expenses                  | -           | (9,100)               | -           | -            | -               |
| Other income                    | 151,076     | 226,767               | 343,986     | 143,163      | 150,321         |
| Other gains / (losses) – net    | (184,356)   | 86,072                | (242,215)   | (43,443)     | (73,272)        |
| Share of profit of an associate | 9,532       | 16,021                | 23,683      | 12,249       | 9,594           |
| Finance income                  | 16,664      | 33,671                | 140,578     | 71,110       | 100,076         |
| Finance cost                    | (265,467)   | (249,488)             | (228,796)   | (112,997)    | (115,254)       |
| Finance costs – net             | (248,803)   | (215,817)             | (88,218)    | (41,887)     | (15,178)        |
| Profit(Loss) before income tax  | 119,398     | 974,206               | 1,632,111   | 873,312      | 982,458         |
| Income tax expense              | (104,460)   | (248,010)             | (451,648)   | (216,843)    | (176,136)       |
| Profit(Loss) for the year       | 14,938      | 726,196               | 1,180,463   | 656,469      | 806,322         |