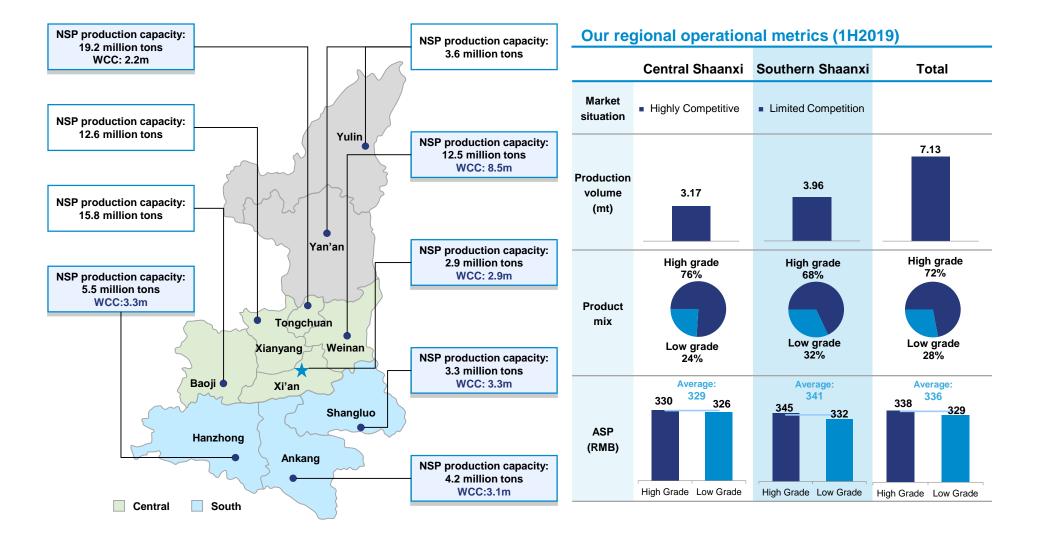

## **Our Position in Shaanxi's Market**

- Southern Shaanxi Shangluo, Ankang & Hanzhong
- ☑ An area dominated by the Qingling Mountains
- ☑ Market shares of 60%-100% in each region
- Limited limestone deposits have resulted in relatively little new cement capacity over the past few years
- ☑ Long transportation distances from other markets
- ☑ Results in a disciplined supply side with good pricing power
- Central Shaanxi Weinan & Xi'an
- ☑ Dominated by the Xi'an market which is 30-40% of provincial demand
- Plentiful limestone, new capacity, more competition
- ☑ Market share of 68% in Weinan Region
- ☑ Three plants in close proximity to the Xi'an market
- Positioned to benefit from Xi-Xian New Area development plans