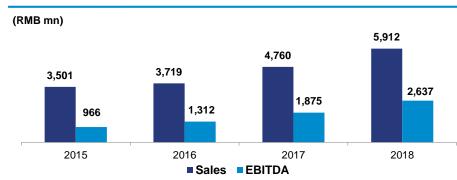

#### Sales and EBITDA\* Trend

- 100% NSP capacity. Matching Clinker/Cement volumes at each plant
- Southern Shaanxi core markets: Dominant market position
- Eastern Central Shaanxi core market: Access to Xi'an metropolitan market
- Xinjiang and Guizhou: Growth opportunities
- Well positioned to capitalize on West China development

A key strategic cement asset in North West China

Note\*: 2014 EBITDA includes deduction of RMB92.2m for 2016 Senior Note Redemption Costs

# Financial Information Summary of Consolidated Income Statement

|                                 | F           | For the year ended 31 | Dec         | For the peri | od ended 30 Jun |
|---------------------------------|-------------|-----------------------|-------------|--------------|-----------------|
|                                 | 2016        | 2017                  | 2018        | 2018         | 2019            |
| Revenue                         | 3,719,280   | 4,760,038             | 5,911,744   | 2,601,888    | 3,310,583       |
| Cost of Sales                   | (3,042,628) | (3,574,129)           | (3,925,988) | (1,635,424)  | (2,179,714)     |
| Gross Profit                    | 676,652     | 1,185,909             | 1,985,756   | 966,464      | 1,130,869       |
| Selling and marketing expenses  | (42,454)    | (49,401)              | (54,136)    | (26,093)     | (28,678)        |
| Administrative expenses         | (242,249)   | (266,245)             | (336,745)   | (137,141)    | (191,198)       |
| Other expenses                  | -           | (9,100)               | -           | -            | -               |
| Other income                    | 151,076     | 226,767               | 343,986     | 143,163      | 150,321         |
| Other gains / (losses) – net    | (184,356)   | 86,072                | (242,215)   | (43,443)     | (73,272)        |
| Share of profit of an associate | 9,532       | 16,021                | 23,683      | 12,249       | 9,594           |
| Finance income                  | 16,664      | 33,671                | 140,578     | 71,110       | 100,076         |
| Finance cost                    | (265,467)   | (249,488)             | (228,796)   | (112,997)    | (115,254)       |
| Finance costs – net             | (248,803)   | (215,817)             | (88,218)    | (41,887)     | (15,178)        |
| Profit(Loss) before income tax  | 119,398     | 974,206               | 1,632,111   | 873,312      | 982,458         |
| Income tax expense              | (104,460)   | (248,010)             | (451,648)   | (216,843)    | (176,136)       |
| Profit(Loss) for the year       | 14,938      | 726,196               | 1,180,463   | 656,469      | 806,322         |