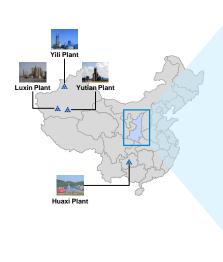

#### Western China focus – Shaanxi, Xinjiang and Guizhou

Core markets

**MCC** production plants

#### Sales and EBITDA\* Trend

- 100% NSP capacity. Matching Clinker/Cement volumes at each plant
- Southern Shaanxi core markets: Dominant market position
- Eastern Central Shaanxi core market: Access to Xi'an metropolitan market
- Xinjiang and Guizhou: Growth opportunities
- Well positioned to capitalize on West China development

A key strategic cement asset in North West China

Note\*: 2014 EBITDA includes deduction of RMB92.2m for 2016 Senior Note Redemption Costs