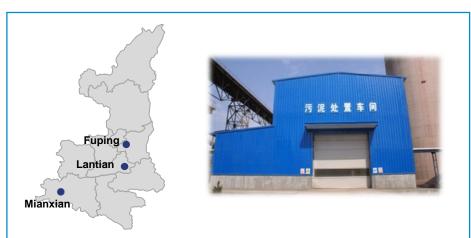

#### Waste treatment investment

#### Waste Treatment – Yaobai Environmental

- JV with Conch Venture (Wuhu Conch) following cash injection; 60% Conch Venture, 20% WCC, 20% Mr Ma Zhaoyong's investment vehicle. A Platform for hazardous waste treatment in China.
- Lantian Waste Sludge Treatment Facility. Phase I current annual capacity of 31,500 tons & Phase II of 49,500 tons in production for total annual capacity of 80,500 tons
- Fuping Municipal Waste Treatment Facility. Annual capacity of 100,000 tons
- Mianxian Solid Waste Treatment Facility. Annual capacity of 16,500 tons.