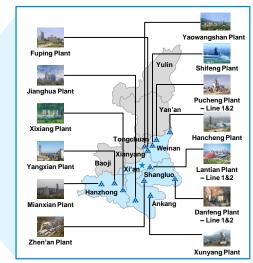

## **Our Position in Shaanxi's Market**

- Southern Shaanxi Shangluo, Ankang & Hanzhong
- ☑ An area dominated by the Qingling Mountains
- ☑ Market shares of 60%-100% in each region
- Limited limestone deposits have resulted in relatively little new cement capacity over the past few years
- ☑ Long transportation distances from other markets
- ☑ Results in a disciplined supply side with good pricing power
- Central Shaanxi Weinan & Xi'an
- ☑ Dominated by the Xi'an market which is 30-40% of provincial demand
- Plentiful limestone, new capacity, more competition
- ☑ Market share of 68% in Weinan Region
- ☑ Three plants in close proximity to the Xi'an market
- Positioned to benefit from Xi-Xian New Area development plans

## **Dominant Position in Our Core Markets**

## **Central Shaanxi – Competitive Landscape**

Source: Digital Cement, WCC.

## Xinjiang and Guizhou - Diversified Revenue Source