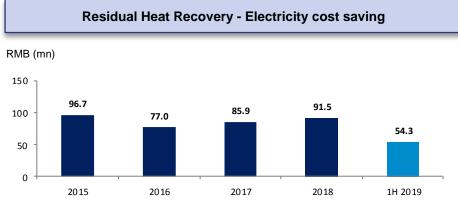

#### New environmental standards – upgrades and cost savings

|                                      | Progress                                                                                           | Impact                                                                                                                          |
|--------------------------------------|----------------------------------------------------------------------------------------------------|---------------------------------------------------------------------------------------------------------------------------------|
| Residual<br>heat recovery<br>systems | 80% of total capacity                                                                              | <ul> <li>Reduce 30% electricity consumption</li> <li>Decrease CO<sub>2</sub> emissions by c.20,000 tons/year/mn tons</li> </ul> |
| Denitration<br>(De-NOx)<br>equipment | <ul> <li>Installation completed at all<br/>plants in Shaanxi, Xinjiang<br/>and Guizhou.</li> </ul> | <ul> <li>Reduce nitrous oxide<br/>emissions by c.60% per<br/>ton of clinker produced</li> </ul>                                 |
| NSP<br>technology                    | <ul> <li>All plants</li> </ul>                                                                     | <ul> <li>Requires less energy to produce cement</li> <li>More environmentally friendly</li> </ul>                               |