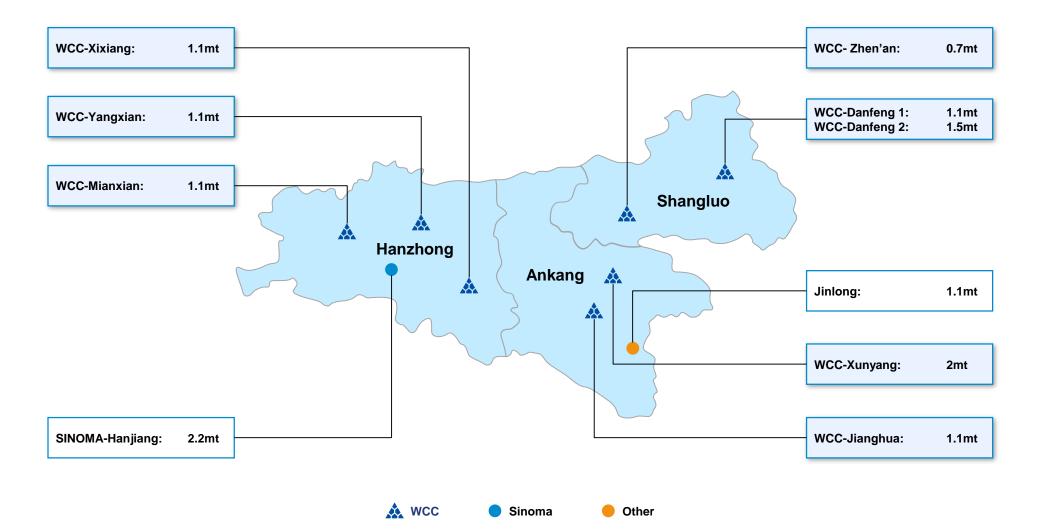

## **Our Position in Shaanxi's Market**

- Southern Shaanxi Shangluo, Ankang & Hanzhong
- ☑ An area dominated by the Qingling Mountains
- ☑ Market shares of 60%-100% in each region
- Limited limestone deposits have resulted in relatively little new cement capacity over the past few years
- ☑ Long transportation distances from other markets
- ☑ Results in a disciplined supply side with good pricing power
- Central Shaanxi Weinan & Xi'an
- ☑ Dominated by the Xi'an market which is 30-40% of provincial demand
- Plentiful limestone, new capacity, more competition
- ☑ Market share of 68% in Weinan Region
- ☑ Three plants in close proximity to the Xi'an market
- Positioned to benefit from Xi-Xian New Area development plans

## **Dominant Position in Our Core Markets**

## **Central Shaanxi – Competitive Landscape**

Source: Digital Cement, WCC.