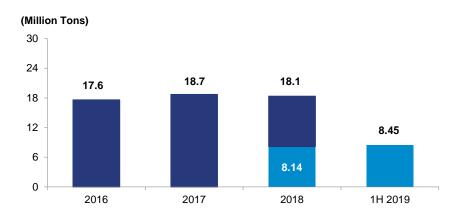

## **2019 Interim Results Highlights**

- Operational
  - Period-end installed capacity of 29.2mt (30 June 2018: 29.2mt)
  - Cement sales volume of 8.45mt (30 June 2018: 8.14mt). Including clinker sales 8.61mt (30 June 2018: 8.19mt).
  - Cement ASP's of RMB 342/t (30 June 2018: RMB313/t)
- Financial
  - Gross Profit increase to RMB1,130.9m (30 June 2018: RMB966.5m)
  - EBITDA increase to RMB1,377.6m (30 June 2018: RMB1,301.1m)
  - Profit Attributable to Shareholders RMB793.5m (30 June 2018: RMB646.7m)
  - Net Gearing 17.8% (31 December 2018: 26.0%)
  - Cash & cash equivalents of RMB1,299.8m (31 December 2018: RMB1,075.1m)
- Further Developments
  - The Group early redeemed USD120 million 5-year senior note in June 2019
  - Four aggregate production lines with capacities of 7 million tons in total have been fully commissioned

WCC Cement capacity: 29.2mt Shaanxi – 23.3mt Xinjiang – 4.1mt Guizhou – 1.8mt

| RMB Million<br>(unless otherwise specified) | Ended<br>30 Jun 2019 | Ended<br>30 Jun 2018 | Change    |
|---------------------------------------------|----------------------|----------------------|-----------|
| Cement Sales Volume                         | 8.45                 | 8.14                 | 3.8%      |
| Revenue                                     | 3,310.6              | 2,601.9              | 27.2%     |
| Gross Profit                                | 1,130.9              | 966.5                | 17.0%     |
| EBITDA                                      | 1,377.6              | 1,301.1              | 5.9%      |
| Profit Attributable to<br>Shareholders      | 793.5                | 646.7                | 22.7%     |
| Basic EPS (cents)                           | 14.6                 | 11.9                 | 22.7%     |
| Interim Dividend (cents)                    | 3.6                  | 1.2                  | 200.0%    |
| Gross Profit Margin                         | 34.2%                | 37.1%                | (2.9p.pt) |
| EBITDA Margin                               | 41.6%                | 50.0%                | (8.4p.pt) |
|                                             | As at<br>30 Jun 2019 | As at<br>31 Dec 2018 |           |
| Total Assets                                | 13,543.3             | 12,392.1             | 9.3%      |
| Net Debt <sup>(1)</sup>                     | 1,489.8              | 1,976.5              | (24.6%)   |
| Net Gearing <sup>(2)</sup>                  | 17.8%                | 26.0%                | (8.2ppt)  |
| Net Debt / EBITDA (3)                       | 1.1                  | 0.8                  | 37.5%     |
| EBITDA / Fixed Charge <sup>(3) (4)</sup>    | 11.8                 | 11.4                 | 3.5%      |
| Net Assets Per Share(cents)                 | 154                  | 140                  | 10.0%     |

#### Sales volume of cement