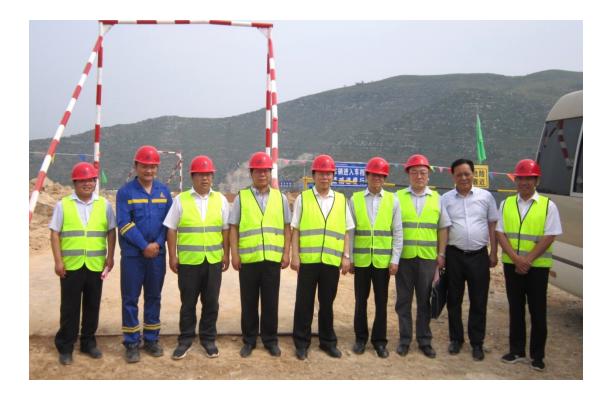

## Safety in Fuping Company

In the morning of June 15, Director, Xu Shaochuan, from the state administration of work safety visited Bao Feng Si mine in Fu Ping Company for investigation in order to prevent from serious accident.

Accompanied by provincial officials and senior executives from WCC, investigation group checked the mine production and major hazard area, they carefully listened report of on-job staff and asked staff details of work operation.

Director, Xu Shaochuan, gave recognition for implement double prevention mechanism, he said enterprises must fully understand the importance and distinctiveness of containment accident.

Senior executives from WCC warmly welcomed delegate from state administration of work safety and expressed that WCC will do security risk control and continually prompting mine safety management in order to build a green standard mine.