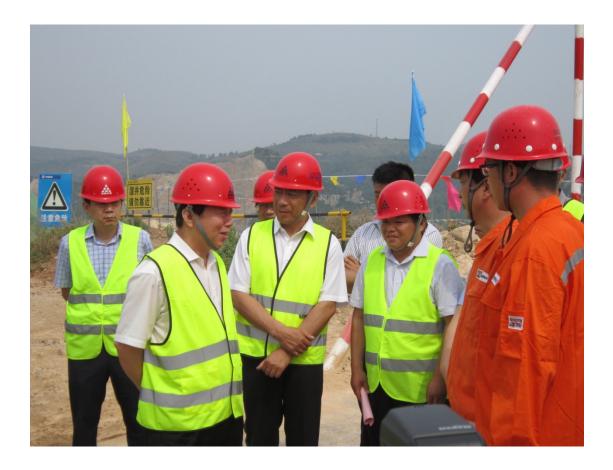

## Safety in Fuping Company

In the morning of June 15, Director, Xu Shaochuan, from the state administration of work safety visited Bao Feng Si mine in Fu Ping Company for investigation in order to prevent from serious accident.

Accompanied by provincial officials and senior executives from WCC, investigation group checked the mine production and major hazard area, they carefully listened report of on-job staff and asked staff details of work operation.

Director, Xu Shaochuan, gave recognition for implement double prevention mechanism, he said enterprises must fully understand the importance and distinctiveness of containment accident.

Senior executives from WCC warmly welcomed delegate from state administration of work safety and expressed that WCC will do security risk control and continually prompting mine safety management in order to build a green standard mine.