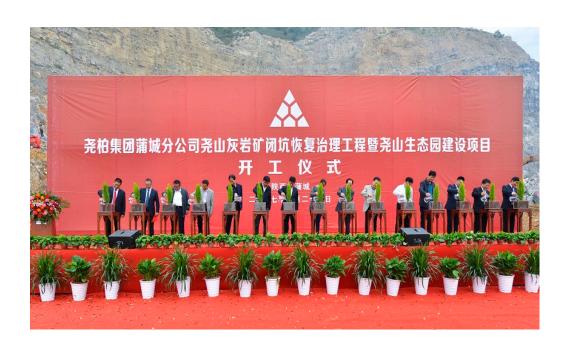

## WCC Build the First-class Model Project of non-Coal Mine Restoration and Management in Shaanxi Province

WCC limestone mine closure & restoration and ecological garden construction project opening ceremony was held in Pucheng county, Shaanxi province recently. Vice director Huang Weiping from Shaanxi Environmental Protection Law Enforcement Bureau, vice director from Land Resource Bureau of Weinan city, Chairman Zhang Jimin and CEO Ma Weiping from WCC attended the ceremony.

Chairman Zhang Jimin said that WCC has been practicing scientific thesis of green water & mountain are golden and silver mountain which mentions by General Secretary XI, WCC is trying to build the first-class model project of non-coal mine restoration aiming to realize 17 limestone mines can reach the green mining standards across the country. The project is planning to build a large-scale cultural ecology garden with local cultural tourism resources to help local people make a better life.

Vice provincial governor Zhang Daohong of Shaanxi Municipal People's Government sent congratulation letter saying: government focus on promoting Green, Recycle and low-carbon development, insisting on development among protection and protection among development during the procedure of construction. WCC fulfills the social responsibility and builds green mine actively, local government should help enterprise build this project with high standard and efficiency to benefit local people and accumulate precious experience for model project of non-coal mine restoration around province and country.