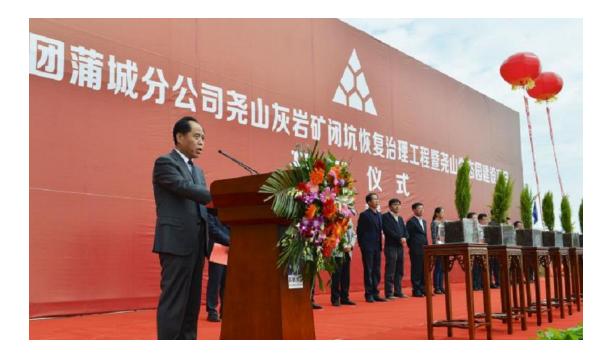

## WCC Build the First-class Model Project of non-Coal Mine Restoration and Management in Shaanxi Province

WCC limestone mine closure & restoration and ecological garden construction project opening ceremony was held in Pucheng county, Shaanxi province recently. Vice director Huang Weiping from Shaanxi Environmental Protection Law Enforcement Bureau, vice director from Land Resource Bureau of Weinan city, Chairman Zhang Jimin and CEO Ma Weiping from WCC attended the ceremony.

Chairman Zhang Jimin said that WCC has been practicing scientific thesis of green water & mountain are golden and silver mountain which mentions by General Secretary XI, WCC is trying to build the first-class model project of non-coal mine restoration aiming to realize 17 limestone mines can reach the green mining standards across the country. The project is planning to build a large-scale cultural ecology garden with local cultural tourism resources to help local people make a better life.